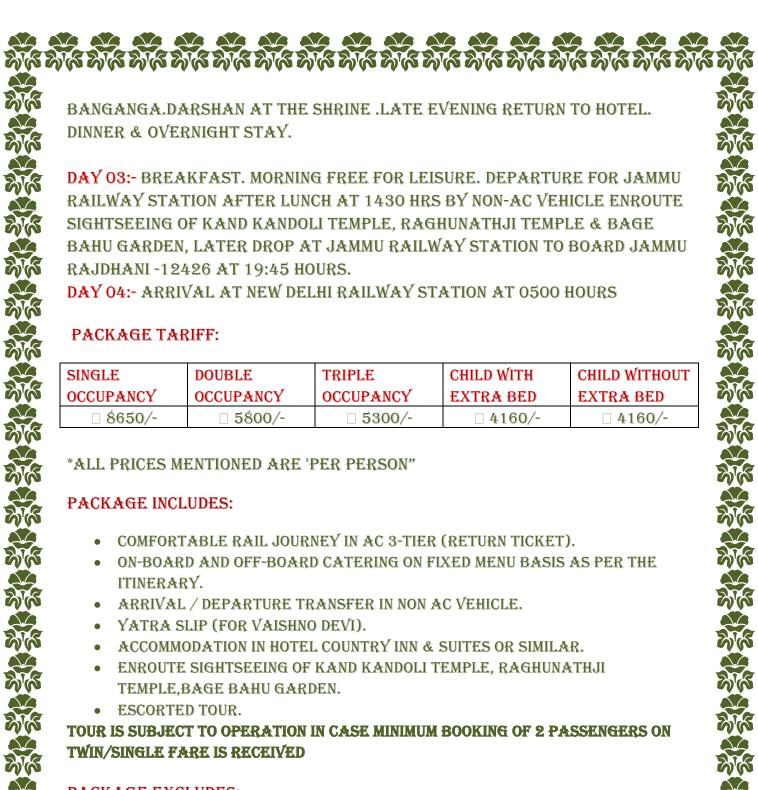

## **TOUR**

NEW DELHI- JAMMU- KATRA- JAMMU- NEW DELHI
DURATION: - 03 NIGHTS / 04 DAYS
TOUR CODE: - NDR01

TOUR ITINERARY: - NEW DELHI- JAMMU- KATRA- JAMMU- NEW DELHI

DAY 01:- DEP. FROM NEW DELHI RAILWAY STATION AT 20:35 HRS BY "12425" RAJDHANI EXPRESS (AC 3 TIER).

DAY 02:- ARRIVAL AT JAMMU RAILWAY STATION AT 0530 HOURS PICKUP FROM JAMMU RAILWAY STATION TO KATRA BY NON-AC VEHICLE. CHECK-IN AT HOTEL COUNTRY INN & SUITES. BREAKFAST & DROP TILL