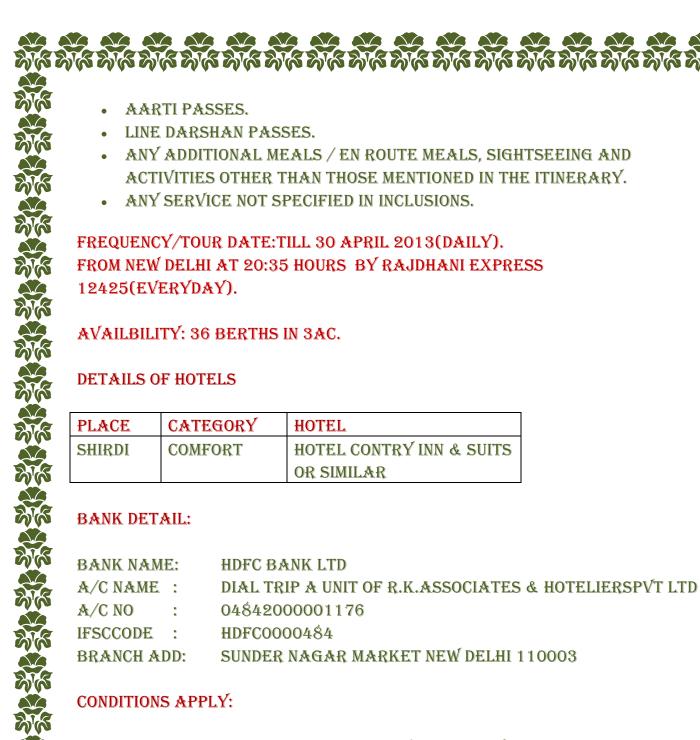

## PACKAGE EXCLUDES:

- ANY PORTAGE AT HOTELS, TIPS, INSURANCE, MINERAL WATER, TELEPHONE CHARGES, LAUNDRY AND ALL ITEMS OF PERSONAL NATURE.
- ANY STILL/ VIDEO CAMERA FEES, ENTRANCE FEES FOR MONUMENTS AND ANY ACTIVITIES SUGGESTED IN THE ITINERARY ARE CHARGEABLE DIRECT.

## SHIRDI RAIL YATRA

OFFICE ADD: A-25, HOSPITAL ROAD, JANGPURA-A, BHOGAL, NEW DELHI - 110014 CALL: 011-49100100

EMAIL: INFO@SHIRDIRAILYATRA.COM WWW.SHIRDIRAILYATRA.COM